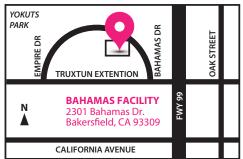

**RIO BRAVO FACILITY** 4500 Morning Dr., #202 Bakersfield, CA 93306 **SAN DIMAS FACILITY** 3838 San Dimas, #A-120 Bakersfield, CA 93301

**BAHAMAS FACILITY** 2301 Bahamas Dr. Bakersfield, CA 93309 **RIVERWALK FACILITY** 9330 Stockdale Hwy., #100 Bakersfield, CA 93311 **OLD RIVER FACILITY** 9900 Stockdale Hwy., #100 Bakersfield, CA 9311 **DOWNTOWN FACILITY** 1817 Truxtun Ave., Bakersfield, CA 93301