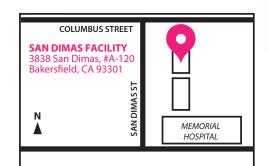

**RIO BRAVO FACILITY** 4500 Morning Dr., #202 Bakersfield, CA 93306 **SAN DIMAS FACILITY** 3838 San Dimas, #A-120 Bakersfield, CA 93301

**BAHAMAS FACILITY** 2301 Bahamas Dr. Bakersfield, CA 93309 **RIVERWALK FACILITY** 9330 Stockdale Hwy., #100 Bakersfield, CA 93311 **OLD RIVER FACILITY** 9900 Stockdale Hwy., #100 Bakersfield, CA 9311 **DOWNTOWN FACILITY** 1817 Truxtun Ave., Bakersfield, CA 93301