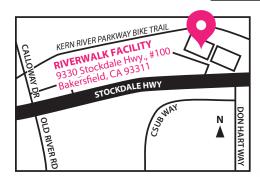

**RIO BRAVO FACILITY** 4500 Morning Dr., #202 Bakersfield, CA 93306 **SAN DIMAS FACILITY** 3838 San Dimas, #A-120 Bakersfield, CA 93301

**BAHAMAS FACILITY** 2301 Bahamas Dr. Bakersfield, CA 93309 **RIVERWALK FACILITY** 9330 Stockdale Hwy., #100 Bakersfield, CA 93311 **OLD RIVER FACILITY** 9900 Stockdale Hwy., #100 Bakersfield, CA 9311 **DOWNTOWN FACILITY** 1817 Truxtun Ave., Bakersfield, CA 93301