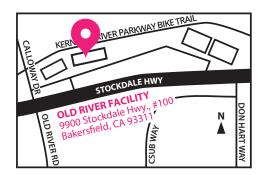

**RIO BRAVO FACILITY** 4500 Morning Dr., #202 Bakersfield, CA 93306 **SAN DIMAS FACILITY** 3838 San Dimas, #A-120 Bakersfield, CA 93301

**BAHAMAS FACILITY** 2301 Bahamas Dr. Bakersfield, CA 93309 **RIVERWALK FACILITY** 9330 Stockdale Hwy., #100 Bakersfield, CA 93311 **OLD RIVER FACILITY** 9900 Stockdale Hwy., #100 Bakersfield, CA 9311 **DOWNTOWN FACILITY** 1817 Truxtun Ave., Bakersfield, CA 93301