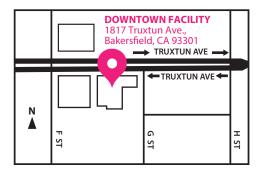

**RIO BRAVO FACILITY** 4500 Morning Dr., #202 Bakersfield, CA 93306 **SAN DIMAS FACILITY** 3838 San Dimas, #A-120 Bakersfield, CA 93301

**BAHAMAS FACILITY** 2301 Bahamas Dr. Bakersfield, CA 93309 **RIVERWALK FACILITY** 9330 Stockdale Hwy., #100 Bakersfield, CA 93311 **OLD RIVER FACILITY** 9900 Stockdale Hwy., #100 Bakersfield, CA 9311 **DOWNTOWN FACILITY** 1817 Truxtun Ave., Bakersfield, CA 93301